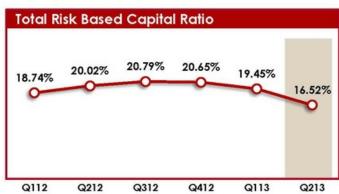

<sup>3</sup> South Korea-based banks

12

**Efficiency Ratio** 

Hanmi Financial Corp.