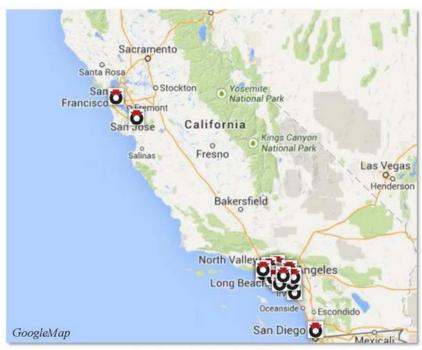

## 27 branches & 2 loan production offices (LPOs) strategically positioned in and near major Korean American communities

Southern California (25) & Northern California (2)

Seattle, Washington (1 LPO)

Dallas, Texas (1 LPO)