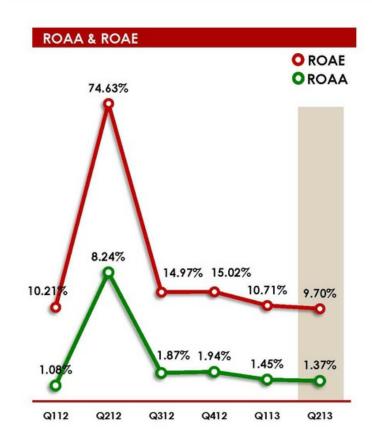

Hanmi Financial Corp.

- Quarterly net income was \$9.5MM, while pre-tax income increased to \$15.3MM from \$14.8MM in Q113
- NIM rose to 4.10% from 3.86% in Q113, while yield on earning assets improved 16 bps to 4.59% and cost of interest-bearing liabilities by 11 bps to 0.78%
- New loan production totaled \$163.8MM
- The remaining \$50MM in trust preferred securities was redeemed
- Credit quality continued to improve
  - → Non-performing assets decreased to 1.04% of total assets
  - → Net charge-offs improved to 0.30% of average gross loans
- Tangible common equity ratio was 14.22%, and tangible book value was \$12.47 per share, up 13.2% from \$11.02 at Q212