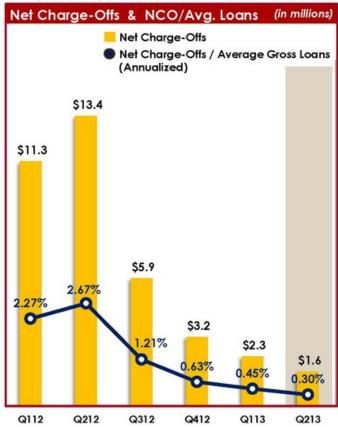

Hanmi Financial Corp.

- Quarterly net income was \$9.5MM, while pre-tax income increased to \$15.3MM from \$14.8MM in Q113
- NIM rose to 4.10% from 3.86% in Q113, while yield on earning assets improved 16 bps to 4.59% and cost of interest-bearing liabilities by 11 bps to 0.78%
- New loan production totaled \$163.8MM
- The remaining \$50MM in trust preferred securities was redeemed
- Credit quality continued to improve
  - → Non-performing assets decreased to 1.04% of total assets
  - → Net charge-offs improved to 0.30% of average gross loans
- Tangible common equity ratio was 14.22%, and tangible book value was \$12.47 per share, up 13.2% from \$11.02 at Q212