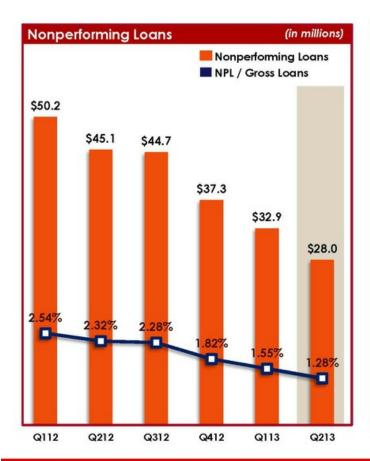

Hanmi Financial Corp.

- Quarterly net income was \$9.5MM, while pre-tax income increased to \$15.3MM from \$14.8MM in Q113
- NIM rose to 4.10% from 3.86% in Q113, while yield on earning assets improved 16 bps to 4.59% and cost of interest-bearing liabilities by 11 bps to 0.78%
- New loan production totaled \$163.8MM
- The remaining \$50MM in trust preferred securities was redeemed
- Credit quality continued to improve
  - → Non-performing assets decreased to 1.04% of total assets
  - → Net charge-offs improved to 0.30% of average gross loans
- Tangible common equity ratio was 14.22%, and tangible book value was \$12.47 per share, up 13.2% from \$11.02 at Q212