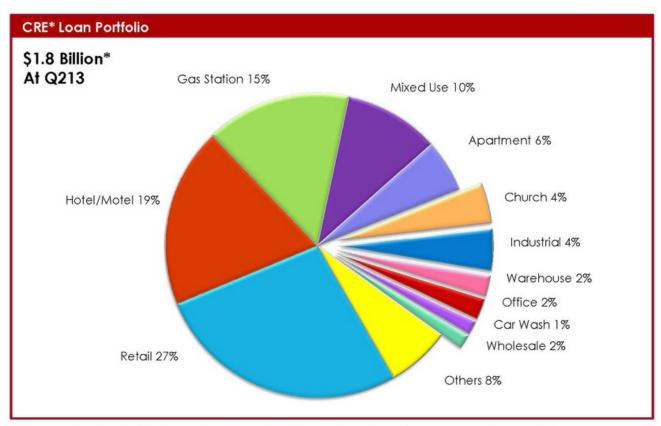

# **Appendix**

Hanmi Financial Corp.

<sup>\*</sup> CRE loans include real estate loans and commercial and industrial loans backed by owner occupied real estate.

<sup>\*</sup> Commercial and Industrial loans include owner-occupied commercial real estate loans