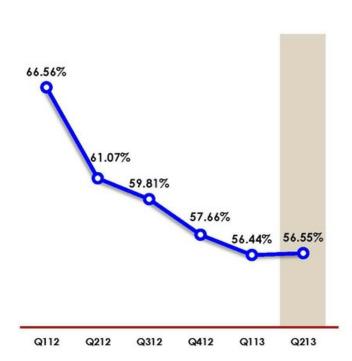

<sup>3</sup> South Korea-based banks

12

**Efficiency Ratio** 

Hanmi Financial Corp.