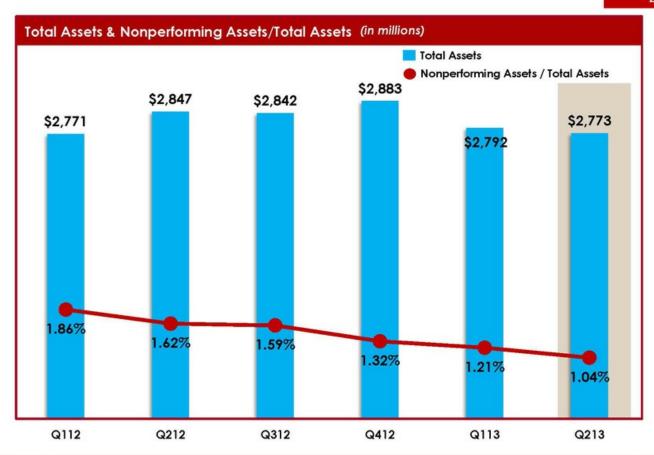

Hanmi Financial Corp.

- Quarterly net income was \$9.5MM, while pre-tax income increased to \$15.3MM from \$14.8MM in Q113
- NIM rose to 4.10% from 3.86% in Q113, while yield on earning assets improved 16 bps to 4.59% and cost of interest-bearing liabilities by 11 bps to 0.78%
- New loan production totaled \$163.8MM
- The remaining \$50MM in trust preferred securities was redeemed
- Credit quality continued to improve
  - → Non-performing assets decreased to 1.04% of total assets
  - → Net charge-offs improved to 0.30% of average gross loans
- Tangible common equity ratio was 14.22%, and tangible book value was \$12.47 per share, up 13.2% from \$11.02 at Q212