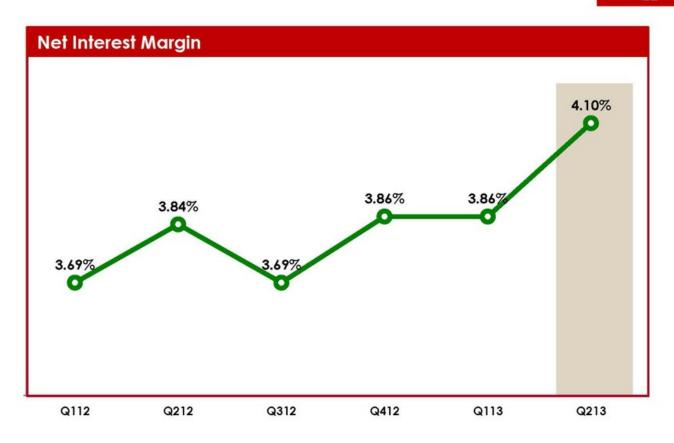

Hanmi Financial Corp.

- Quarterly net income was \$9.5MM, while pre-tax income increased to \$15.3MM from \$14.8MM in Q113
- NIM rose to 4.10% from 3.86% in Q113, while yield on earning assets improved 16 bps to 4.59% and cost of interest-bearing liabilities by 11 bps to 0.78%
- New loan production totaled \$163.8MM
- The remaining \$50MM in trust preferred securities was redeemed
- Credit quality continued to improve
  - → Non-performing assets decreased to 1.04% of total assets
  - → Net charge-offs improved to 0.30% of average gross loans
- Tangible common equity ratio was 14.22%, and tangible book value was \$12.47 per share, up 13.2% from \$11.02 at Q212