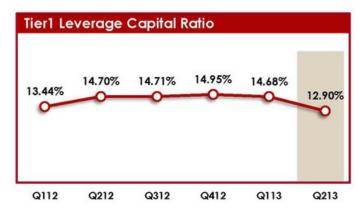

#### Tier1 Leverage Capital Ratio

#### Tangible Common Equity to Tangible Assets Ratio (Unaudited)

(In thousands, except per share data)

| Hanmi Financial Corporation                |    | June 30,<br>2013 |   | March 31,<br>2013 |    | June 30,<br>2012 |
|--------------------------------------------|----|------------------|---|-------------------|----|------------------|
| Total assets                               | s  | 2,773,414        | s | 2,792,423         | S  | 2,846,652        |
| Less other intangible assets               |    | (1,253)          |   | (1,294)           |    | (1,417)          |
| Tangible assets                            |    | 2,772,161        | S | 2,791,129         | \$ | 2,845,235        |
| Total stockholders' equity                 | S  | 395,396          | S | 389,105           | \$ | 348,456          |
| Less other intangible assets               |    | (1,253)          |   | (1,294)           |    | (1,417)          |
| Tangible stockholders' equity              | S  | 394,143          | S | 387,811           | S  | 347,039          |
| Total stockholders' equity to total assets |    | 14.26%           |   | 13.93%            |    | 12.24%           |
| Tangible common equity to tangible assets  |    | 14.22%           |   | 13.89%            |    | 12.20%           |
| Common shares outstanding                  |    | 31,604,837       |   | 31,588,767        |    | 31,489,201       |
| Tangible common equity per common share    | S  | 12.47            | S | 12.28             | \$ | 11.02            |
| Hanmi Bank                                 |    |                  |   |                   |    |                  |
| Total assets                               | S  | 2,768,581        | S | 2,786,691         | S  | 2,841,441        |
| Less other intangible assets               |    | -                |   | -                 |    | -                |
| Tangible assets                            | S  | 2,768,581        | S | 2,786,691         | \$ | 2,841,441        |
| Total stockholders' equity                 | \$ | 378,116          | S | 420,755           | \$ | 407,407          |
| Less other intangible assets               |    |                  |   | -                 |    | -                |
| Tangible stockholders' equity              | S  | 378,116          | S | 420,755           | \$ | 407,407          |
| Total stockholders' equity to total assets |    | 13.66%           |   | 15.10%            |    | 14.34%           |
| Tangible common equity to tangible assets  |    | 13.66%           |   | 15.10%            |    | 14.34%           |