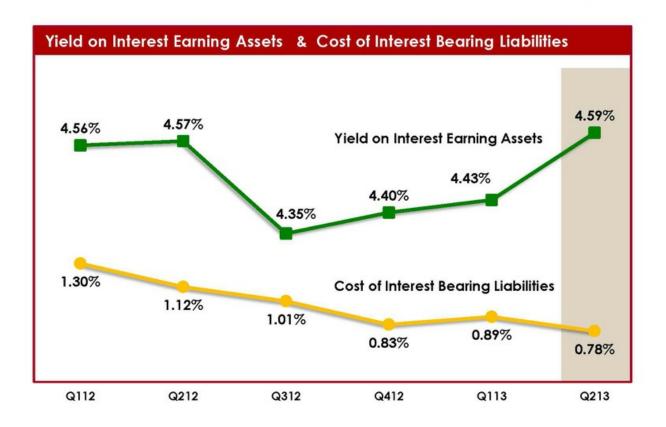

Hanmi Financial Corp.

- Quarterly net income was \$9.5MM, while pre-tax income increased to \$15.3MM from \$14.8MM in Q113
- NIM rose to 4.10% from 3.86% in Q113, while yield on earning assets improved 16 bps to 4.59% and cost of interest-bearing liabilities by 11 bps to 0.78%
- New loan production totaled \$163.8MM
- The remaining \$50MM in trust preferred securities was redeemed
- Credit quality continued to improve
  - → Non-performing assets decreased to 1.04% of total assets
  - → Net charge-offs improved to 0.30% of average gross loans
- Tangible common equity ratio was 14.22%, and tangible book value was \$12.47 per share, up 13.2% from \$11.02 at Q212