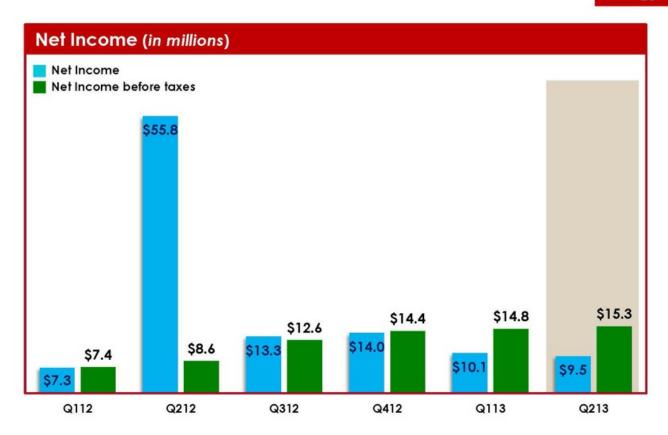

Hanmi Financial Corp.

- Quarterly net income was \$9.5MM, while pre-tax income increased to \$15.3MM from \$14.8MM in Q113
- NIM rose to 4.10% from 3.86% in Q113, while yield on earning assets improved 16 bps to 4.59% and cost of interest-bearing liabilities by 11 bps to 0.78%
- New loan production totaled \$163.8MM
- The remaining \$50MM in trust preferred securities was redeemed
- Credit quality continued to improve
  - → Non-performing assets decreased to 1.04% of total assets
  - → Net charge-offs improved to 0.30% of average gross loans
- Tangible common equity ratio was 14.22%, and tangible book value was \$12.47 per share, up 13.2% from \$11.02 at Q212