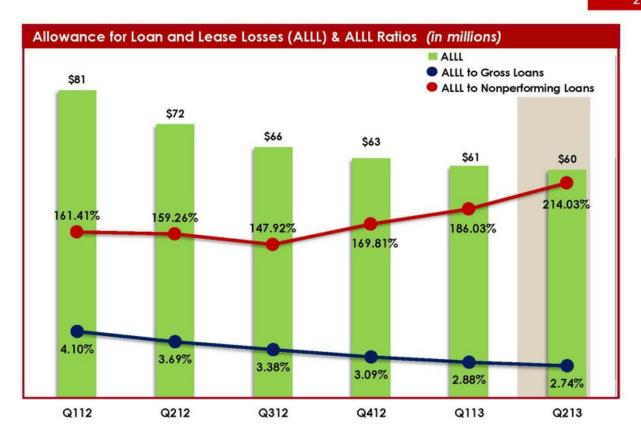

Hanmi Financial Corp.

- Quarterly net income was \$9.5MM, while pre-tax income increased to \$15.3MM from \$14.8MM in Q113
- NIM rose to 4.10% from 3.86% in Q113, while yield on earning assets improved 16 bps to 4.59% and cost of interest-bearing liabilities by 11 bps to 0.78%
- New loan production totaled \$163.8MM
- The remaining \$50MM in trust preferred securities was redeemed
- Credit quality continued to improve
  - → Non-performing assets decreased to 1.04% of total assets
  - → Net charge-offs improved to 0.30% of average gross loans
- Tangible common equity ratio was 14.22%, and tangible book value was \$12.47 per share, up 13.2% from \$11.02 at Q212