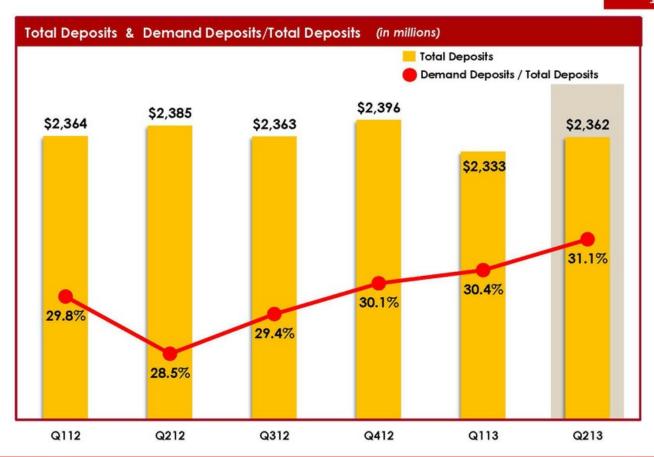

#### Assets and Deposits as of Q113 | \$ in thousands

|                                      |          | Access and Deposits and I specific a |                |  |  |  |
|--------------------------------------|----------|--------------------------------------------------------------------------------------------------------------------------------------------------------------------------------------------------------------------------------------------------------------------------------------------------------------------------------------------------------------------------------------------------------------------------------------------------------------------------------------------------------------------------------------------------------------------------------------------------------------------------------------------------------------------------------------------------------------------------------------------------------------------------------------------------------------------------------------------------------------------------------------------------------------------------------------------------------------------------------------------------------------------------------------------------------------------------------------------------------------------------------------------------------------------------------------------------------------------------------------------------------------------------------------------------------------------------------------------------------------------------------------------------------------------------------------------------------------------------------------------------------------------------------------------------------------------------------------------------------------------------------------------------------------------------------------------------------------------------------------------------------------------------------------------------------------------------------------------------------------------------------------------------------------------------------------------------------------------------------------------------------------------------------------------------------------------------------------------------------------------------------|----------------|--|--|--|
| Bank                                 | Branches | Total Assets                                                                                                                                                                                                                                                                                                                                                                                                                                                                                                                                                                                                                                                                                                                                                                                                                                                                                                                                                                                                                                                                                                                                                                                                                                                                                                                                                                                                                                                                                                                                                                                                                                                                                                                                                                                                                                                                                                                                                                                                                                                                                                                   | Total Deposits |  |  |  |
| BBCN Bancorp Inc.1                   | 45       | \$5,833,597                                                                                                                                                                                                                                                                                                                                                                                                                                                                                                                                                                                                                                                                                                                                                                                                                                                                                                                                                                                                                                                                                                                                                                                                                                                                                                                                                                                                                                                                                                                                                                                                                                                                                                                                                                                                                                                                                                                                                                                                                                                                                                                    | \$4,555,674    |  |  |  |
| Hanmi Financial Corp.                | 27       | \$2,792,423                                                                                                                                                                                                                                                                                                                                                                                                                                                                                                                                                                                                                                                                                                                                                                                                                                                                                                                                                                                                                                                                                                                                                                                                                                                                                                                                                                                                                                                                                                                                                                                                                                                                                                                                                                                                                                                                                                                                                                                                                                                                                                                    | \$2,333,012    |  |  |  |
| Wilshire Bancorp Inc. <sup>2</sup>   | 25       | \$2,756,420                                                                                                                                                                                                                                                                                                                                                                                                                                                                                                                                                                                                                                                                                                                                                                                                                                                                                                                                                                                                                                                                                                                                                                                                                                                                                                                                                                                                                                                                                                                                                                                                                                                                                                                                                                                                                                                                                                                                                                                                                                                                                                                    | \$2,162,558    |  |  |  |
| Central Bancorp Inc.                 | 24       | \$1,799,164                                                                                                                                                                                                                                                                                                                                                                                                                                                                                                                                                                                                                                                                                                                                                                                                                                                                                                                                                                                                                                                                                                                                                                                                                                                                                                                                                                                                                                                                                                                                                                                                                                                                                                                                                                                                                                                                                                                                                                                                                                                                                                                    | \$1,580,014    |  |  |  |
| Woori America Bank³                  | 17       | \$1,034,405                                                                                                                                                                                                                                                                                                                                                                                                                                                                                                                                                                                                                                                                                                                                                                                                                                                                                                                                                                                                                                                                                                                                                                                                                                                                                                                                                                                                                                                                                                                                                                                                                                                                                                                                                                                                                                                                                                                                                                                                                                                                                                                    | \$913,914      |  |  |  |
| Shinhan Bank America <sup>3</sup>    | 15       | \$974,955                                                                                                                                                                                                                                                                                                                                                                                                                                                                                                                                                                                                                                                                                                                                                                                                                                                                                                                                                                                                                                                                                                                                                                                                                                                                                                                                                                                                                                                                                                                                                                                                                                                                                                                                                                                                                                                                                                                                                                                                                                                                                                                      | \$848,537      |  |  |  |
| Pacific City Financial Corp.         | 8        | \$652,511                                                                                                                                                                                                                                                                                                                                                                                                                                                                                                                                                                                                                                                                                                                                                                                                                                                                                                                                                                                                                                                                                                                                                                                                                                                                                                                                                                                                                                                                                                                                                                                                                                                                                                                                                                                                                                                                                                                                                                                                                                                                                                                      | \$577,675      |  |  |  |
| Saehan Bancorp <sup>2</sup>          | 10       | \$541,747                                                                                                                                                                                                                                                                                                                                                                                                                                                                                                                                                                                                                                                                                                                                                                                                                                                                                                                                                                                                                                                                                                                                                                                                                                                                                                                                                                                                                                                                                                                                                                                                                                                                                                                                                                                                                                                                                                                                                                                                                                                                                                                      | \$460,316      |  |  |  |
| Commonwealth Business Bank           | 3        | \$500,992                                                                                                                                                                                                                                                                                                                                                                                                                                                                                                                                                                                                                                                                                                                                                                                                                                                                                                                                                                                                                                                                                                                                                                                                                                                                                                                                                                                                                                                                                                                                                                                                                                                                                                                                                                                                                                                                                                                                                                                                                                                                                                                      | \$437,979      |  |  |  |
| Metro City Bank                      | 6        | \$498,463                                                                                                                                                                                                                                                                                                                                                                                                                                                                                                                                                                                                                                                                                                                                                                                                                                                                                                                                                                                                                                                                                                                                                                                                                                                                                                                                                                                                                                                                                                                                                                                                                                                                                                                                                                                                                                                                                                                                                                                                                                                                                                                      | \$403,614      |  |  |  |
| Foster Bankshares, Inc. <sup>1</sup> | 9        | \$395,549                                                                                                                                                                                                                                                                                                                                                                                                                                                                                                                                                                                                                                                                                                                                                                                                                                                                                                                                                                                                                                                                                                                                                                                                                                                                                                                                                                                                                                                                                                                                                                                                                                                                                                                                                                                                                                                                                                                                                                                                                                                                                                                      | \$341,504      |  |  |  |
| BNB Bank                             | 3        | \$320,578                                                                                                                                                                                                                                                                                                                                                                                                                                                                                                                                                                                                                                                                                                                                                                                                                                                                                                                                                                                                                                                                                                                                                                                                                                                                                                                                                                                                                                                                                                                                                                                                                                                                                                                                                                                                                                                                                                                                                                                                                                                                                                                      | \$269,499      |  |  |  |
| First Intercontinental Bank          | 5        | \$267,127                                                                                                                                                                                                                                                                                                                                                                                                                                                                                                                                                                                                                                                                                                                                                                                                                                                                                                                                                                                                                                                                                                                                                                                                                                                                                                                                                                                                                                                                                                                                                                                                                                                                                                                                                                                                                                                                                                                                                                                                                                                                                                                      | \$231,714      |  |  |  |
| Open Bank                            | 3        | \$220,409                                                                                                                                                                                                                                                                                                                                                                                                                                                                                                                                                                                                                                                                                                                                                                                                                                                                                                                                                                                                                                                                                                                                                                                                                                                                                                                                                                                                                                                                                                                                                                                                                                                                                                                                                                                                                                                                                                                                                                                                                                                                                                                      | \$189,521      |  |  |  |
| BankAsiana <sup>2</sup>              | 3        | \$207,330                                                                                                                                                                                                                                                                                                                                                                                                                                                                                                                                                                                                                                                                                                                                                                                                                                                                                                                                                                                                                                                                                                                                                                                                                                                                                                                                                                                                                                                                                                                                                                                                                                                                                                                                                                                                                                                                                                                                                                                                                                                                                                                      | \$166,592      |  |  |  |
| Uniti Financial Corp.                | 3        | \$180,603                                                                                                                                                                                                                                                                                                                                                                                                                                                                                                                                                                                                                                                                                                                                                                                                                                                                                                                                                                                                                                                                                                                                                                                                                                                                                                                                                                                                                                                                                                                                                                                                                                                                                                                                                                                                                                                                                                                                                                                                                                                                                                                      | \$157,096      |  |  |  |
| UniBank                              | 4        | \$193,825                                                                                                                                                                                                                                                                                                                                                                                                                                                                                                                                                                                                                                                                                                                                                                                                                                                                                                                                                                                                                                                                                                                                                                                                                                                                                                                                                                                                                                                                                                                                                                                                                                                                                                                                                                                                                                                                                                                                                                                                                                                                                                                      | \$145,017      |  |  |  |
| NOA Bank                             | 3        | \$135,026                                                                                                                                                                                                                                                                                                                                                                                                                                                                                                                                                                                                                                                                                                                                                                                                                                                                                                                                                                                                                                                                                                                                                                                                                                                                                                                                                                                                                                                                                                                                                                                                                                                                                                                                                                                                                                                                                                                                                                                                                                                                                                                      | \$116,725      |  |  |  |
| US Metro Bank                        | 1        | \$87,421                                                                                                                                                                                                                                                                                                                                                                                                                                                                                                                                                                                                                                                                                                                                                                                                                                                                                                                                                                                                                                                                                                                                                                                                                                                                                                                                                                                                                                                                                                                                                                                                                                                                                                                                                                                                                                                                                                                                                                                                                                                                                                                       | \$78,448       |  |  |  |
| Total Korean American Bank Deposits  |          |                                                                                                                                                                                                                                                                                                                                                                                                                                                                                                                                                                                                                                                                                                                                                                                                                                                                                                                                                                                                                                                                                                                                                                                                                                                                                                                                                                                                                                                                                                                                                                                                                                                                                                                                                                                                                                                                                                                                                                                                                                                                                                                                | \$15,969,409   |  |  |  |