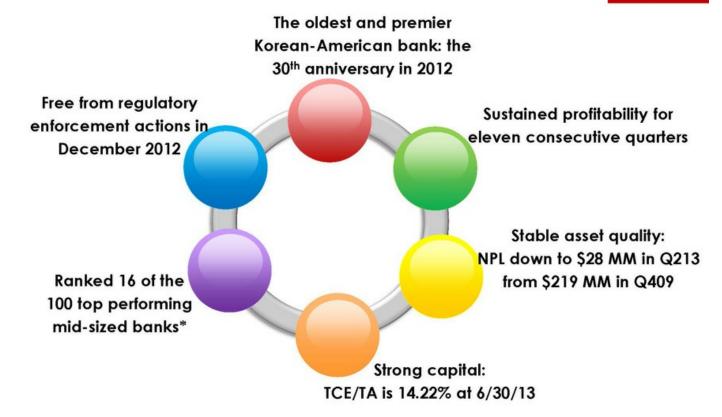

Hanmi Financial Corp.

- Quarterly net income was \$9.5MM, while pre-tax income increased to \$15.3MM from \$14.8MM in Q113
- NIM rose to 4.10% from 3.86% in Q113, while yield on earning assets improved 16 bps to 4.59% and cost of interest-bearing liabilities by 11 bps to 0.78%
- New loan production totaled \$163.8MM
- The remaining \$50MM in trust preferred securities was redeemed
- Credit quality continued to improve
  - → Non-performing assets decreased to 1.04% of total assets
  - → Net charge-offs improved to 0.30% of average gross loans
- Tangible common equity ratio was 14.22%, and tangible book value was \$12.47 per share, up 13.2% from \$11.02 at Q212

\*ABA Banking Journal for 2012 (total assets of \$1 billion~\$10 billion)

Hanmi Financial Corp.

#### Tangible Common Equity to Tangible Assets Ratio (Unaudited)

(In thousands, except per share data)

| Hanmi Financial Corporation                |    | June 30,<br>2013 |   | March 31,<br>2013 |    | June 30,<br>2012 |
|--------------------------------------------|----|------------------|---|-------------------|----|------------------|
| Total assets                               | s  | 2,773,414        | s | 2,792,423         | S  | 2,846,652        |
| Less other intangible assets               |    | (1,253)          |   | (1,294)           |    | (1,417)          |
| Tangible assets                            |    | 2,772,161        | S | 2,791,129         | \$ | 2,845,235        |
| Total stockholders' equity                 | S  | 395,396          | S | 389,105           | \$ | 348,456          |
| Less other intangible assets               |    | (1,253)          |   | (1,294)           |    | (1,417)          |
| Tangible stockholders' equity              | S  | 394,143          | S | 387,811           | S  | 347,039          |
| Total stockholders' equity to total assets |    | 14.26%           |   | 13.93%            |    | 12.24%           |
| Tangible common equity to tangible assets  |    | 14.22%           |   | 13.89%            |    | 12.20%           |
| Common shares outstanding                  |    | 31,604,837       |   | 31,588,767        |    | 31,489,201       |
| Tangible common equity per common share    | S  | 12.47            | S | 12.28             | \$ | 11.02            |
| Hanmi Bank                                 |    |                  |   |                   |    |                  |
| Total assets                               | S  | 2,768,581        | S | 2,786,691         | S  | 2,841,441        |
| Less other intangible assets               |    | -                |   | -                 |    | -                |
| Tangible assets                            | S  | 2,768,581        | S | 2,786,691         | \$ | 2,841,441        |
| Total stockholders' equity                 | \$ | 378,116          | S | 420,755           | \$ | 407,407          |
| Less other intangible assets               |    |                  |   | -                 |    | -                |
| Tangible stockholders' equity              | S  | 378,116          | S | 420,755           | \$ | 407,407          |
| Total stockholders' equity to total assets |    | 13.66%           |   | 15.10%            |    | 14.34%           |
| Tangible common equity to tangible assets  |    | 13.66%           |   | 15.10%            |    | 14.34%           |