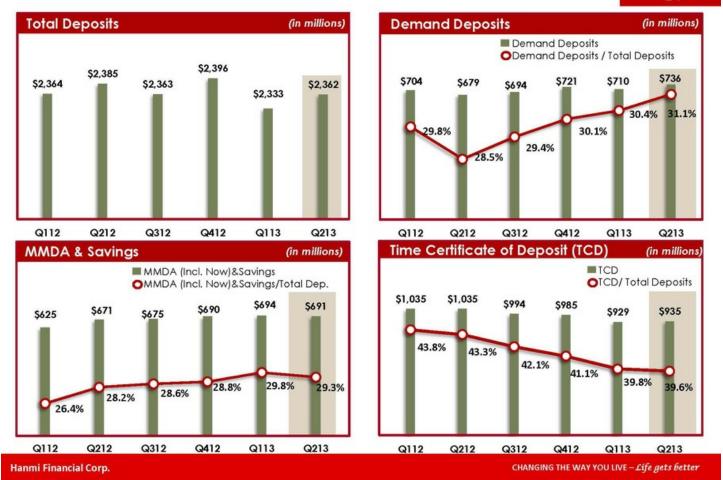

Hanmi Financial Corp.

- Quarterly net income was \$9.5MM, while pre-tax income increased to \$15.3MM from \$14.8MM in Q113
- NIM rose to 4.10% from 3.86% in Q113, while yield on earning assets improved 16 bps to 4.59% and cost of interest-bearing liabilities by 11 bps to 0.78%
- New loan production totaled \$163.8MM
- The remaining \$50MM in trust preferred securities was redeemed
- Credit quality continued to improve
  - → Non-performing assets decreased to 1.04% of total assets
  - → Net charge-offs improved to 0.30% of average gross loans
- Tangible common equity ratio was 14.22%, and tangible book value was \$12.47 per share, up 13.2% from \$11.02 at Q212

#### Assets and Deposits as of Q113 | \$ in thousands

|                                      |          | Access and Deposits and I specific a |                |  |  |  |
|--------------------------------------|----------|--------------------------------------------------------------------------------------------------------------------------------------------------------------------------------------------------------------------------------------------------------------------------------------------------------------------------------------------------------------------------------------------------------------------------------------------------------------------------------------------------------------------------------------------------------------------------------------------------------------------------------------------------------------------------------------------------------------------------------------------------------------------------------------------------------------------------------------------------------------------------------------------------------------------------------------------------------------------------------------------------------------------------------------------------------------------------------------------------------------------------------------------------------------------------------------------------------------------------------------------------------------------------------------------------------------------------------------------------------------------------------------------------------------------------------------------------------------------------------------------------------------------------------------------------------------------------------------------------------------------------------------------------------------------------------------------------------------------------------------------------------------------------------------------------------------------------------------------------------------------------------------------------------------------------------------------------------------------------------------------------------------------------------------------------------------------------------------------------------------------------------|----------------|--|--|--|
| Bank                                 | Branches | Total Assets                                                                                                                                                                                                                                                                                                                                                                                                                                                                                                                                                                                                                                                                                                                                                                                                                                                                                                                                                                                                                                                                                                                                                                                                                                                                                                                                                                                                                                                                                                                                                                                                                                                                                                                                                                                                                                                                                                                                                                                                                                                                                                                   | Total Deposits |  |  |  |
| BBCN Bancorp Inc.1                   | 45       | \$5,833,597                                                                                                                                                                                                                                                                                                                                                                                                                                                                                                                                                                                                                                                                                                                                                                                                                                                                                                                                                                                                                                                                                                                                                                                                                                                                                                                                                                                                                                                                                                                                                                                                                                                                                                                                                                                                                                                                                                                                                                                                                                                                                                                    | \$4,555,674    |  |  |  |
| Hanmi Financial Corp.                | 27       | \$2,792,423                                                                                                                                                                                                                                                                                                                                                                                                                                                                                                                                                                                                                                                                                                                                                                                                                                                                                                                                                                                                                                                                                                                                                                                                                                                                                                                                                                                                                                                                                                                                                                                                                                                                                                                                                                                                                                                                                                                                                                                                                                                                                                                    | \$2,333,012    |  |  |  |
| Wilshire Bancorp Inc. <sup>2</sup>   | 25       | \$2,756,420                                                                                                                                                                                                                                                                                                                                                                                                                                                                                                                                                                                                                                                                                                                                                                                                                                                                                                                                                                                                                                                                                                                                                                                                                                                                                                                                                                                                                                                                                                                                                                                                                                                                                                                                                                                                                                                                                                                                                                                                                                                                                                                    | \$2,162,558    |  |  |  |
| Central Bancorp Inc.                 | 24       | \$1,799,164                                                                                                                                                                                                                                                                                                                                                                                                                                                                                                                                                                                                                                                                                                                                                                                                                                                                                                                                                                                                                                                                                                                                                                                                                                                                                                                                                                                                                                                                                                                                                                                                                                                                                                                                                                                                                                                                                                                                                                                                                                                                                                                    | \$1,580,014    |  |  |  |
| Woori America Bank³                  | 17       | \$1,034,405                                                                                                                                                                                                                                                                                                                                                                                                                                                                                                                                                                                                                                                                                                                                                                                                                                                                                                                                                                                                                                                                                                                                                                                                                                                                                                                                                                                                                                                                                                                                                                                                                                                                                                                                                                                                                                                                                                                                                                                                                                                                                                                    | \$913,914      |  |  |  |
| Shinhan Bank America <sup>3</sup>    | 15       | \$974,955                                                                                                                                                                                                                                                                                                                                                                                                                                                                                                                                                                                                                                                                                                                                                                                                                                                                                                                                                                                                                                                                                                                                                                                                                                                                                                                                                                                                                                                                                                                                                                                                                                                                                                                                                                                                                                                                                                                                                                                                                                                                                                                      | \$848,537      |  |  |  |
| Pacific City Financial Corp.         | 8        | \$652,511                                                                                                                                                                                                                                                                                                                                                                                                                                                                                                                                                                                                                                                                                                                                                                                                                                                                                                                                                                                                                                                                                                                                                                                                                                                                                                                                                                                                                                                                                                                                                                                                                                                                                                                                                                                                                                                                                                                                                                                                                                                                                                                      | \$577,675      |  |  |  |
| Saehan Bancorp <sup>2</sup>          | 10       | \$541,747                                                                                                                                                                                                                                                                                                                                                                                                                                                                                                                                                                                                                                                                                                                                                                                                                                                                                                                                                                                                                                                                                                                                                                                                                                                                                                                                                                                                                                                                                                                                                                                                                                                                                                                                                                                                                                                                                                                                                                                                                                                                                                                      | \$460,316      |  |  |  |
| Commonwealth Business Bank           | 3        | \$500,992                                                                                                                                                                                                                                                                                                                                                                                                                                                                                                                                                                                                                                                                                                                                                                                                                                                                                                                                                                                                                                                                                                                                                                                                                                                                                                                                                                                                                                                                                                                                                                                                                                                                                                                                                                                                                                                                                                                                                                                                                                                                                                                      | \$437,979      |  |  |  |
| Metro City Bank                      | 6        | \$498,463                                                                                                                                                                                                                                                                                                                                                                                                                                                                                                                                                                                                                                                                                                                                                                                                                                                                                                                                                                                                                                                                                                                                                                                                                                                                                                                                                                                                                                                                                                                                                                                                                                                                                                                                                                                                                                                                                                                                                                                                                                                                                                                      | \$403,614      |  |  |  |
| Foster Bankshares, Inc. <sup>1</sup> | 9        | \$395,549                                                                                                                                                                                                                                                                                                                                                                                                                                                                                                                                                                                                                                                                                                                                                                                                                                                                                                                                                                                                                                                                                                                                                                                                                                                                                                                                                                                                                                                                                                                                                                                                                                                                                                                                                                                                                                                                                                                                                                                                                                                                                                                      | \$341,504      |  |  |  |
| BNB Bank                             | 3        | \$320,578                                                                                                                                                                                                                                                                                                                                                                                                                                                                                                                                                                                                                                                                                                                                                                                                                                                                                                                                                                                                                                                                                                                                                                                                                                                                                                                                                                                                                                                                                                                                                                                                                                                                                                                                                                                                                                                                                                                                                                                                                                                                                                                      | \$269,499      |  |  |  |
| First Intercontinental Bank          | 5        | \$267,127                                                                                                                                                                                                                                                                                                                                                                                                                                                                                                                                                                                                                                                                                                                                                                                                                                                                                                                                                                                                                                                                                                                                                                                                                                                                                                                                                                                                                                                                                                                                                                                                                                                                                                                                                                                                                                                                                                                                                                                                                                                                                                                      | \$231,714      |  |  |  |
| Open Bank                            | 3        | \$220,409                                                                                                                                                                                                                                                                                                                                                                                                                                                                                                                                                                                                                                                                                                                                                                                                                                                                                                                                                                                                                                                                                                                                                                                                                                                                                                                                                                                                                                                                                                                                                                                                                                                                                                                                                                                                                                                                                                                                                                                                                                                                                                                      | \$189,521      |  |  |  |
| BankAsiana <sup>2</sup>              | 3        | \$207,330                                                                                                                                                                                                                                                                                                                                                                                                                                                                                                                                                                                                                                                                                                                                                                                                                                                                                                                                                                                                                                                                                                                                                                                                                                                                                                                                                                                                                                                                                                                                                                                                                                                                                                                                                                                                                                                                                                                                                                                                                                                                                                                      | \$166,592      |  |  |  |
| Uniti Financial Corp.                | 3        | \$180,603                                                                                                                                                                                                                                                                                                                                                                                                                                                                                                                                                                                                                                                                                                                                                                                                                                                                                                                                                                                                                                                                                                                                                                                                                                                                                                                                                                                                                                                                                                                                                                                                                                                                                                                                                                                                                                                                                                                                                                                                                                                                                                                      | \$157,096      |  |  |  |
| UniBank                              | 4        | \$193,825                                                                                                                                                                                                                                                                                                                                                                                                                                                                                                                                                                                                                                                                                                                                                                                                                                                                                                                                                                                                                                                                                                                                                                                                                                                                                                                                                                                                                                                                                                                                                                                                                                                                                                                                                                                                                                                                                                                                                                                                                                                                                                                      | \$145,017      |  |  |  |
| NOA Bank                             | 3        | \$135,026                                                                                                                                                                                                                                                                                                                                                                                                                                                                                                                                                                                                                                                                                                                                                                                                                                                                                                                                                                                                                                                                                                                                                                                                                                                                                                                                                                                                                                                                                                                                                                                                                                                                                                                                                                                                                                                                                                                                                                                                                                                                                                                      | \$116,725      |  |  |  |
| US Metro Bank                        | 1        | \$87,421                                                                                                                                                                                                                                                                                                                                                                                                                                                                                                                                                                                                                                                                                                                                                                                                                                                                                                                                                                                                                                                                                                                                                                                                                                                                                                                                                                                                                                                                                                                                                                                                                                                                                                                                                                                                                                                                                                                                                                                                                                                                                                                       | \$78,448       |  |  |  |
| Total Korean American Bank Deposits  |          |                                                                                                                                                                                                                                                                                                                                                                                                                                                                                                                                                                                                                                                                                                                                                                                                                                                                                                                                                                                                                                                                                                                                                                                                                                                                                                                                                                                                                                                                                                                                                                                                                                                                                                                                                                                                                                                                                                                                                                                                                                                                                                                                | \$15,969,409   |  |  |  |