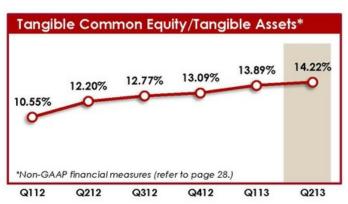

Hanmi Financial Corp.

- Quarterly net income was \$9.5MM, while pre-tax income increased to \$15.3MM from \$14.8MM in Q113
- NIM rose to 4.10% from 3.86% in Q113, while yield on earning assets improved 16 bps to 4.59% and cost of interest-bearing liabilities by 11 bps to 0.78%
- New loan production totaled \$163.8MM
- The remaining \$50MM in trust preferred securities was redeemed
- Credit quality continued to improve
  - → Non-performing assets decreased to 1.04% of total assets
  - → Net charge-offs improved to 0.30% of average gross loans
- Tangible common equity ratio was 14.22%, and tangible book value was \$12.47 per share, up 13.2% from \$11.02 at Q212

#### Tangible Common Equity to Tangible Assets Ratio (Unaudited)

(In thousands, except per share data)

| Hanmi Financial Corporation                |    | June 30,<br>2013 |   | March 31,<br>2013 |    | June 30,<br>2012 |
|--------------------------------------------|----|------------------|---|-------------------|----|------------------|
| Total assets                               | s  | 2,773,414        | s | 2,792,423         | S  | 2,846,652        |
| Less other intangible assets               |    | (1,253)          |   | (1,294)           |    | (1,417)          |
| Tangible assets                            |    | 2,772,161        | S | 2,791,129         | \$ | 2,845,235        |
| Total stockholders' equity                 | S  | 395,396          | S | 389,105           | \$ | 348,456          |
| Less other intangible assets               |    | (1,253)          |   | (1,294)           |    | (1,417)          |
| Tangible stockholders' equity              | S  | 394,143          | S | 387,811           | S  | 347,039          |
| Total stockholders' equity to total assets |    | 14.26%           |   | 13.93%            |    | 12.24%           |
| Tangible common equity to tangible assets  |    | 14.22%           |   | 13.89%            |    | 12.20%           |
| Common shares outstanding                  |    | 31,604,837       |   | 31,588,767        |    | 31,489,201       |
| Tangible common equity per common share    | S  | 12.47            | S | 12.28             | \$ | 11.02            |
| Hanmi Bank                                 |    |                  |   |                   |    |                  |
| Total assets                               | S  | 2,768,581        | S | 2,786,691         | S  | 2,841,441        |
| Less other intangible assets               |    | -                |   | -                 |    | -                |
| Tangible assets                            | S  | 2,768,581        | S | 2,786,691         | \$ | 2,841,441        |
| Total stockholders' equity                 | \$ | 378,116          | S | 420,755           | \$ | 407,407          |
| Less other intangible assets               |    |                  |   | -                 |    | -                |
| Tangible stockholders' equity              | S  | 378,116          | S | 420,755           | \$ | 407,407          |
| Total stockholders' equity to total assets |    | 13.66%           |   | 15.10%            |    | 14.34%           |
| Tangible common equity to tangible assets  |    | 13.66%           |   | 15.10%            |    | 14.34%           |