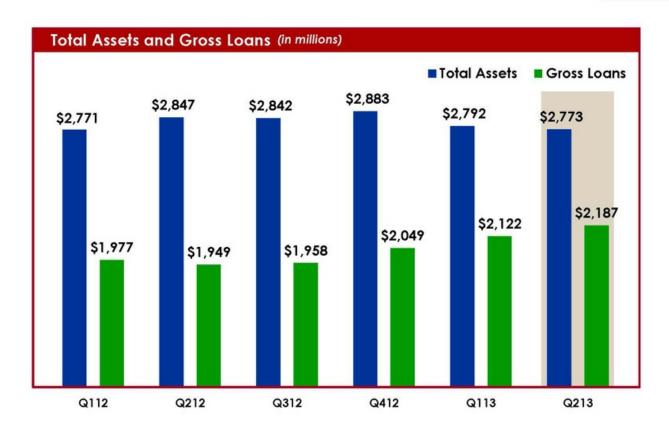

#### Assets and Deposits as of Q113 | \$ in thousands

|                                      |          | Access and Deposits and I specific a |                |  |  |  |
|--------------------------------------|----------|--------------------------------------------------------------------------------------------------------------------------------------------------------------------------------------------------------------------------------------------------------------------------------------------------------------------------------------------------------------------------------------------------------------------------------------------------------------------------------------------------------------------------------------------------------------------------------------------------------------------------------------------------------------------------------------------------------------------------------------------------------------------------------------------------------------------------------------------------------------------------------------------------------------------------------------------------------------------------------------------------------------------------------------------------------------------------------------------------------------------------------------------------------------------------------------------------------------------------------------------------------------------------------------------------------------------------------------------------------------------------------------------------------------------------------------------------------------------------------------------------------------------------------------------------------------------------------------------------------------------------------------------------------------------------------------------------------------------------------------------------------------------------------------------------------------------------------------------------------------------------------------------------------------------------------------------------------------------------------------------------------------------------------------------------------------------------------------------------------------------------------|----------------|--|--|--|
| Bank                                 | Branches | Total Assets                                                                                                                                                                                                                                                                                                                                                                                                                                                                                                                                                                                                                                                                                                                                                                                                                                                                                                                                                                                                                                                                                                                                                                                                                                                                                                                                                                                                                                                                                                                                                                                                                                                                                                                                                                                                                                                                                                                                                                                                                                                                                                                   | Total Deposits |  |  |  |
| BBCN Bancorp Inc.1                   | 45       | \$5,833,597                                                                                                                                                                                                                                                                                                                                                                                                                                                                                                                                                                                                                                                                                                                                                                                                                                                                                                                                                                                                                                                                                                                                                                                                                                                                                                                                                                                                                                                                                                                                                                                                                                                                                                                                                                                                                                                                                                                                                                                                                                                                                                                    | \$4,555,674    |  |  |  |
| Hanmi Financial Corp.                | 27       | \$2,792,423                                                                                                                                                                                                                                                                                                                                                                                                                                                                                                                                                                                                                                                                                                                                                                                                                                                                                                                                                                                                                                                                                                                                                                                                                                                                                                                                                                                                                                                                                                                                                                                                                                                                                                                                                                                                                                                                                                                                                                                                                                                                                                                    | \$2,333,012    |  |  |  |
| Wilshire Bancorp Inc. <sup>2</sup>   | 25       | \$2,756,420                                                                                                                                                                                                                                                                                                                                                                                                                                                                                                                                                                                                                                                                                                                                                                                                                                                                                                                                                                                                                                                                                                                                                                                                                                                                                                                                                                                                                                                                                                                                                                                                                                                                                                                                                                                                                                                                                                                                                                                                                                                                                                                    | \$2,162,558    |  |  |  |
| Central Bancorp Inc.                 | 24       | \$1,799,164                                                                                                                                                                                                                                                                                                                                                                                                                                                                                                                                                                                                                                                                                                                                                                                                                                                                                                                                                                                                                                                                                                                                                                                                                                                                                                                                                                                                                                                                                                                                                                                                                                                                                                                                                                                                                                                                                                                                                                                                                                                                                                                    | \$1,580,014    |  |  |  |
| Woori America Bank³                  | 17       | \$1,034,405                                                                                                                                                                                                                                                                                                                                                                                                                                                                                                                                                                                                                                                                                                                                                                                                                                                                                                                                                                                                                                                                                                                                                                                                                                                                                                                                                                                                                                                                                                                                                                                                                                                                                                                                                                                                                                                                                                                                                                                                                                                                                                                    | \$913,914      |  |  |  |
| Shinhan Bank America <sup>3</sup>    | 15       | \$974,955                                                                                                                                                                                                                                                                                                                                                                                                                                                                                                                                                                                                                                                                                                                                                                                                                                                                                                                                                                                                                                                                                                                                                                                                                                                                                                                                                                                                                                                                                                                                                                                                                                                                                                                                                                                                                                                                                                                                                                                                                                                                                                                      | \$848,537      |  |  |  |
| Pacific City Financial Corp.         | 8        | \$652,511                                                                                                                                                                                                                                                                                                                                                                                                                                                                                                                                                                                                                                                                                                                                                                                                                                                                                                                                                                                                                                                                                                                                                                                                                                                                                                                                                                                                                                                                                                                                                                                                                                                                                                                                                                                                                                                                                                                                                                                                                                                                                                                      | \$577,675      |  |  |  |
| Saehan Bancorp <sup>2</sup>          | 10       | \$541,747                                                                                                                                                                                                                                                                                                                                                                                                                                                                                                                                                                                                                                                                                                                                                                                                                                                                                                                                                                                                                                                                                                                                                                                                                                                                                                                                                                                                                                                                                                                                                                                                                                                                                                                                                                                                                                                                                                                                                                                                                                                                                                                      | \$460,316      |  |  |  |
| Commonwealth Business Bank           | 3        | \$500,992                                                                                                                                                                                                                                                                                                                                                                                                                                                                                                                                                                                                                                                                                                                                                                                                                                                                                                                                                                                                                                                                                                                                                                                                                                                                                                                                                                                                                                                                                                                                                                                                                                                                                                                                                                                                                                                                                                                                                                                                                                                                                                                      | \$437,979      |  |  |  |
| Metro City Bank                      | 6        | \$498,463                                                                                                                                                                                                                                                                                                                                                                                                                                                                                                                                                                                                                                                                                                                                                                                                                                                                                                                                                                                                                                                                                                                                                                                                                                                                                                                                                                                                                                                                                                                                                                                                                                                                                                                                                                                                                                                                                                                                                                                                                                                                                                                      | \$403,614      |  |  |  |
| Foster Bankshares, Inc. <sup>1</sup> | 9        | \$395,549                                                                                                                                                                                                                                                                                                                                                                                                                                                                                                                                                                                                                                                                                                                                                                                                                                                                                                                                                                                                                                                                                                                                                                                                                                                                                                                                                                                                                                                                                                                                                                                                                                                                                                                                                                                                                                                                                                                                                                                                                                                                                                                      | \$341,504      |  |  |  |
| BNB Bank                             | 3        | \$320,578                                                                                                                                                                                                                                                                                                                                                                                                                                                                                                                                                                                                                                                                                                                                                                                                                                                                                                                                                                                                                                                                                                                                                                                                                                                                                                                                                                                                                                                                                                                                                                                                                                                                                                                                                                                                                                                                                                                                                                                                                                                                                                                      | \$269,499      |  |  |  |
| First Intercontinental Bank          | 5        | \$267,127                                                                                                                                                                                                                                                                                                                                                                                                                                                                                                                                                                                                                                                                                                                                                                                                                                                                                                                                                                                                                                                                                                                                                                                                                                                                                                                                                                                                                                                                                                                                                                                                                                                                                                                                                                                                                                                                                                                                                                                                                                                                                                                      | \$231,714      |  |  |  |
| Open Bank                            | 3        | \$220,409                                                                                                                                                                                                                                                                                                                                                                                                                                                                                                                                                                                                                                                                                                                                                                                                                                                                                                                                                                                                                                                                                                                                                                                                                                                                                                                                                                                                                                                                                                                                                                                                                                                                                                                                                                                                                                                                                                                                                                                                                                                                                                                      | \$189,521      |  |  |  |
| BankAsiana <sup>2</sup>              | 3        | \$207,330                                                                                                                                                                                                                                                                                                                                                                                                                                                                                                                                                                                                                                                                                                                                                                                                                                                                                                                                                                                                                                                                                                                                                                                                                                                                                                                                                                                                                                                                                                                                                                                                                                                                                                                                                                                                                                                                                                                                                                                                                                                                                                                      | \$166,592      |  |  |  |
| Uniti Financial Corp.                | 3        | \$180,603                                                                                                                                                                                                                                                                                                                                                                                                                                                                                                                                                                                                                                                                                                                                                                                                                                                                                                                                                                                                                                                                                                                                                                                                                                                                                                                                                                                                                                                                                                                                                                                                                                                                                                                                                                                                                                                                                                                                                                                                                                                                                                                      | \$157,096      |  |  |  |
| UniBank                              | 4        | \$193,825                                                                                                                                                                                                                                                                                                                                                                                                                                                                                                                                                                                                                                                                                                                                                                                                                                                                                                                                                                                                                                                                                                                                                                                                                                                                                                                                                                                                                                                                                                                                                                                                                                                                                                                                                                                                                                                                                                                                                                                                                                                                                                                      | \$145,017      |  |  |  |
| NOA Bank                             | 3        | \$135,026                                                                                                                                                                                                                                                                                                                                                                                                                                                                                                                                                                                                                                                                                                                                                                                                                                                                                                                                                                                                                                                                                                                                                                                                                                                                                                                                                                                                                                                                                                                                                                                                                                                                                                                                                                                                                                                                                                                                                                                                                                                                                                                      | \$116,725      |  |  |  |
| US Metro Bank                        | 1        | \$87,421                                                                                                                                                                                                                                                                                                                                                                                                                                                                                                                                                                                                                                                                                                                                                                                                                                                                                                                                                                                                                                                                                                                                                                                                                                                                                                                                                                                                                                                                                                                                                                                                                                                                                                                                                                                                                                                                                                                                                                                                                                                                                                                       | \$78,448       |  |  |  |
| Total Korean American Bank Deposits  |          |                                                                                                                                                                                                                                                                                                                                                                                                                                                                                                                                                                                                                                                                                                                                                                                                                                                                                                                                                                                                                                                                                                                                                                                                                                                                                                                                                                                                                                                                                                                                                                                                                                                                                                                                                                                                                                                                                                                                                                                                                                                                                                                                | \$15,969,409   |  |  |  |

#### Tangible Common Equity to Tangible Assets Ratio (Unaudited)

(In thousands, except per share data)

| Hanmi Financial Corporation                |    | June 30,<br>2013 |   | March 31,<br>2013 |    | June 30,<br>2012 |
|--------------------------------------------|----|------------------|---|-------------------|----|------------------|
| Total assets                               | s  | 2,773,414        | s | 2,792,423         | S  | 2,846,652        |
| Less other intangible assets               |    | (1,253)          |   | (1,294)           |    | (1,417)          |
| Tangible assets                            |    | 2,772,161        | S | 2,791,129         | \$ | 2,845,235        |
| Total stockholders' equity                 | S  | 395,396          | S | 389,105           | \$ | 348,456          |
| Less other intangible assets               |    | (1,253)          |   | (1,294)           |    | (1,417)          |
| Tangible stockholders' equity              | S  | 394,143          | S | 387,811           | S  | 347,039          |
| Total stockholders' equity to total assets |    | 14.26%           |   | 13.93%            |    | 12.24%           |
| Tangible common equity to tangible assets  |    | 14.22%           |   | 13.89%            |    | 12.20%           |
| Common shares outstanding                  |    | 31,604,837       |   | 31,588,767        |    | 31,489,201       |
| Tangible common equity per common share    | S  | 12.47            | S | 12.28             | \$ | 11.02            |
| Hanmi Bank                                 |    |                  |   |                   |    |                  |
| Total assets                               | S  | 2,768,581        | S | 2,786,691         | S  | 2,841,441        |
| Less other intangible assets               |    | -                |   | -                 |    | -                |
| Tangible assets                            | S  | 2,768,581        | S | 2,786,691         | \$ | 2,841,441        |
| Total stockholders' equity                 | \$ | 378,116          | S | 420,755           | \$ | 407,407          |
| Less other intangible assets               |    |                  |   | -                 |    | -                |
| Tangible stockholders' equity              | S  | 378,116          | S | 420,755           | \$ | 407,407          |
| Total stockholders' equity to total assets |    | 13.66%           |   | 15.10%            |    | 14.34%           |
| Tangible common equity to tangible assets  |    | 13.66%           |   | 15.10%            |    | 14.34%           |