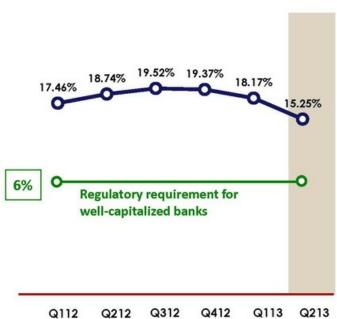

| \$15,969,409   |  |  |  |

Source: SNL

Hanmi Financial Corp.

<sup>1</sup> BBCN announced acquisition of Foster Bankshares, which would increase the number of branches 2 Wilshire announced acquisitions of BankAsiana and Saehan Bancorp, which would increase the number of branches

<sup>3</sup> South Korea-based banks





12





**Efficiency Ratio** 

Hanmi Financial Corp.







#### Tier1 Leverage Capital Ratio

#### Tier1 Risk Based Capital Ratio





Hanmi Financial Corp.







#### Attractive valuation

| Price <sup>1</sup> /Earnings <sup>2</sup> | 11.7 x LTM EP:  |
|-------------------------------------------|-----------------|
| Price-/ Earnings-                         | 11./ X LIIVI EP |

Price¹/Tangible Book³ 1.39 x

NIM (Q213) 4.10%

TCE<sup>3</sup>/TA<sup>3</sup> 14.22%

- The oldest Korean American bank with loyal customers
- Attractive target market with potential expansion into other ethnic markets
- Strong management team
- Cross-selling capability through Chunha Insurance<sup>4</sup>



Hanmi Financial Corp.

<sup>1</sup> Price is the closing price at 7/25/2013

<sup>2</sup> LTM EPS represents earnings from Q312 to Q213

<sup>3</sup> Tangible book, tangible common equity, and tangible assets are at 6/30/13

<sup>4</sup>