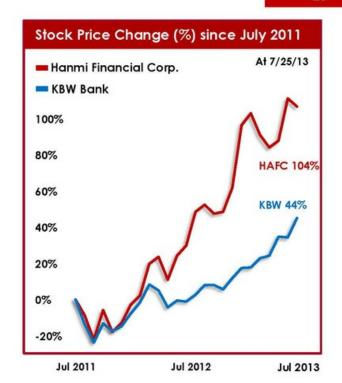

#### Attractive valuation

| Price <sup>1</sup> /Earnings <sup>2</sup> | 11.7 x LTM EP:  |
|-------------------------------------------|-----------------|
| Price-/ Earnings-                         | 11./ X LIIVI EP |

Price¹/Tangible Book³ 1.39 x

NIM (Q213) 4.10%

TCE<sup>3</sup>/TA<sup>3</sup> 14.22%

- The oldest Korean American bank with loyal customers
- Attractive target market with potential expansion into other ethnic markets
- Strong management team
- Cross-selling capability through Chunha Insurance<sup>4</sup>

Hanmi Financial Corp.

<sup>1</sup> Price is the closing price at 7/25/2013

<sup>2</sup> LTM EPS represents earnings from Q312 to Q213

<sup>3</sup> Tangible book, tangible common equity, and tangible assets are at 6/30/13