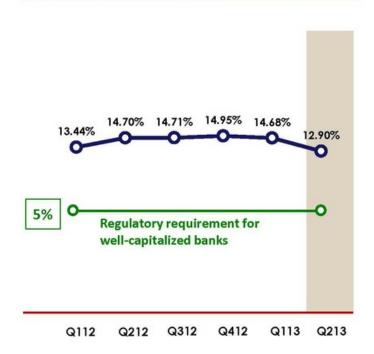

| \$15,969,409   |  |  |  |

Source: SNL

Hanmi Financial Corp.

<sup>1</sup> BBCN announced acquisition of Foster Bankshares, which would increase the number of branches 2 Wilshire announced acquisitions of BankAsiana and Saehan Bancorp, which would increase the number of branches

<sup>3</sup> South Korea-based banks





12





**Efficiency Ratio** 

Hanmi Financial Corp.







#### Tier1 Leverage Capital Ratio

#### Tier1 Risk Based Capital Ratio





Hanmi Financial Corp.







#### Attractive valuation

| Price <sup>1</sup> /Earnings <sup>2</sup> | 11.7 x LTM EP:  |
|-------------------------------------------|-----------------|
| Price-/ Earnings-                         | 11./ X LIIVI EP |

Price¹/Tangible Book³ 1.39 x

NIM (Q213) 4.10%

TCE<sup>3</sup>/TA<sup>3</sup> 14.22%

- The oldest Korean American bank with loyal customers
- Attractive target market with potential expansion into other ethnic markets
- Strong management team
- Cross-selling capability through Chunha Insurance<sup>4</sup>



Hanmi Financial Corp.

<sup>1</sup> Price is the closing price at 7/25/2013

<sup>2</sup> LTM EPS represents earnings from Q312 to Q213

<sup>3</sup> Tangible book, tangible common equity, and tangible assets are at 6/30/13

<sup>4</su